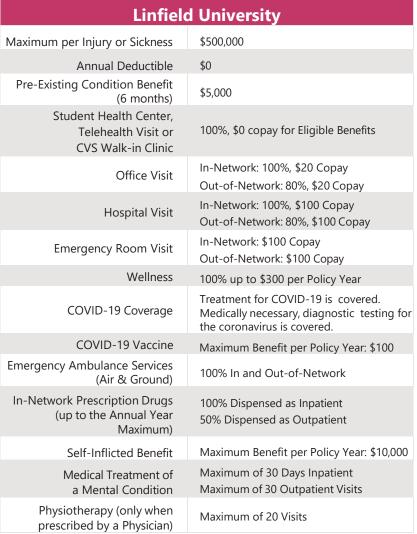

ncy Services

(SES) An Assist America Partner

1-877-488-9833

In the event of an emergency, SES offers a wide variety of services at no additional charge to the student.

- Medical Evacuation or Transport
- Compassionate Family Visit
- Repatriation of Mortal Remains



#### **Teladoc**

Medical Help Line

1-800-835-2362

Speak with a licensed doctor by web, phone, or mobile app in minutes.

- 24/7 anytime, anywhere
- Treats general medical conditions
- Can prescribe medicine over the phone



#### **TELUS Health**

(Formerly known as LifeWorks) Counseling Services

1-866-743-7732

Student Support Advisors can help you anytime, anywhere with:

- Adapting to new cultures
- Being successful at school
- Relationships with friends and family
- Stress, anxiety, sadness, loneliness, and more







### **Plan & Contact Information**

www.lewermark.com/linfieldu lewermarksupport@lewer.com | 1-800-821-7710



#### **Find a Doctor in Aetna Network**

www.lewermark.com/find-a-doctor-or-pharmacy-aetna/



## **Claims & Insurance ID Card**

www.lewermark.com/student-login/